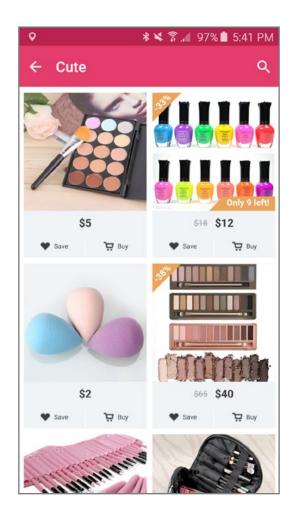

#### Competitor #3 – Cute by Wish

Cute is similar to the way Pinterest works. Giving the user various pictures of products of all things Beauty. Cute is an app that shows users products at ridiculous prices - \$1 -96%, \$1 -92%. Everything is labeled with the sale price and how much it's off the original price. There are no filters to base the products shown except for the color choices and the ratings it's received. This is an app is tailored for users wanting to save money on beauty products. However, users need to act fast if they see something they like because it might not be there in the next hour, 30 minutes, 15 minutes...

- Clean
- Easy to use
- Fast

#### Features

- Shop discount prices
- Multiple ways to sign up

Features to Adopt

- Product List
- Hamburger menu