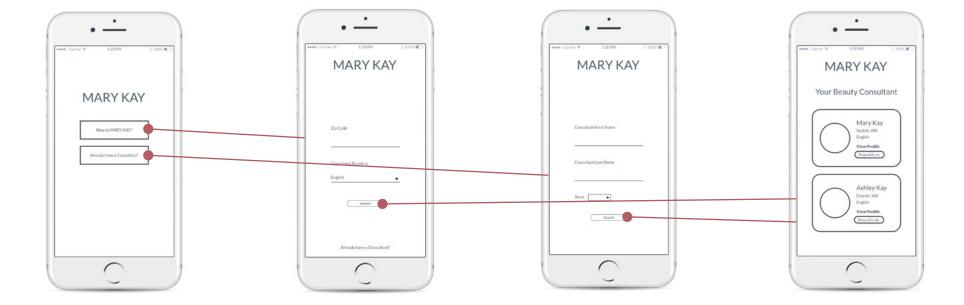

Task:

- Find a Beauty Consultant
- Place an order

User Testers:

Test #1 - Tatiana

Test #2 - Sarah

Test #3 - Carlos

We hoped that with this test we'd learn what worked and what needed to be fixed or changed before moving on to the low-fidelity wireframes and then onto the high-fidelity prototype.

#### Task:

- Find a Beauty Consultant
- Place an order

User Findings:

Test #1 - Tatiana

- very clean, everything there
- would like to see it go through to payment methods

This helped us know what the user expects to see, as well as how they interacted with each of the screens.

#### Task:

- Find a Beauty Consultant
- Place an order

User Findings:

Test #2 - Sarah

- heart icon can get a little confusing
- add "add to cart" option
- "send message to consultant" screen

This showed us that our use of the "heart" icon to add an item to the cart wasn't working like we expected it would. We learned we needed to add the option to add to cart, turning the heart icon into an add to favorites icon instead.

#### Task:

- Find a Beauty Consultant
- Place an order

User Findings:

Test #3 - Carlos

• keep the heart icon, add "add to cart"

• make heart icon save for later or add to favorites

• very streamline

Our third and final testing confirmed the choices we decided needed to be changed from the results of the second testing, of changing the "heart" icon to an add to favorites or a save for later and adding a separate icon to allow the user to add it to their cart.

#### **Opening Screen**

Allows the user to put in that they're new to MK or have already been a consultant before. The user has to choose which way they want to find a consultant because it's the only way to buy MK products.

#### New to Mary Kay

For users new to MK, this screens allows users to put in their zip code and preferred language of the Beauty Consultant. This screen will then take the user to a list of consultants closest to their given zip code.

#### Already have a consultant

For users that already have a consultant, they'll see this screen to search for their consultant by name and state. This screen will then take the user to a list of consultants with that given name and state.

#### **Beauty Consultants**

After the user puts in either a zip code or name, they'll see this screen. A list of consultants will be shown to them. Allowing them to either immediately start shopping with them or giving them the option to view their profile for more information on the consultant and their contact methods.