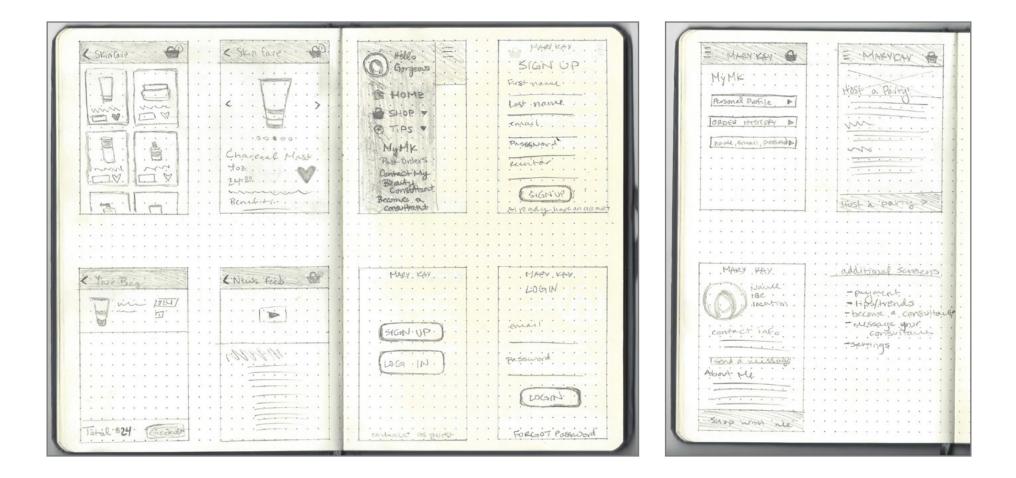

#### **Opening Screen**

Allows the user to put in that they're new to MK or have already been a consultant before. The user has to choose which way they want to find a consultant because it's the only way to buy MK products.

#### New to Mary Kay

For users new to MK, this screens allows users to put in their zip code and preferred language of the Beauty Consultant. This screen will then take the user to a list of consultants closest to their given zip code.

#### Already have a consultant

For users that already have a consultant, they'll see this screen to search for their consultant by name and state. This screen will then take the user to a list of consultants with that given name and state.

#### **Beauty Consultants**

After the user puts in either a zip code or name, they'll see this screen. A list of consultants will be shown to them. Allowing them to either immediately start shopping with them or giving them the option to view their profile for more information on the consultant and their contact methods.

#### Sign In or Register

Once the user has found a consultant they'll be asked to either Sign In, Register or Continue as Guest. This gives the user the ability to shop without making an account.

\*Users that continue as a guest will have a limited amount of product value they're able to order before being required to sign up or register.

#### Sign In

This allows a user to log in with their email and password and start shopping. Will also have the user's past orders even if they're new to the app. All information they've put in on their desktop account will transfer to the mobile app.

#### Sign In

This allows a user to register for MK. Requiring their name, email and a given password in order to complete their registration. This login will also allow them to log in on the desktop site.

#### Home

After finding a consultant and choosing a login method, the user will be sent to the Home screen which is also the news feed screen. Here users will be able to see all the newest articles and products MK is promoting.

#### Home > Article

If a user chooses to they can learn more about a promotion. This will either take the user to an article about the promotion or take the user straight to that product page.

#### Shop

Next to the Home tab is Shop, which gives the user a list of categories to view the MK products.

#### Shop > Category

From the category list, whichever category the user chooses they'll see a grid list of all the products within that category. Users will also be able to add filters to create a more refined search for a product within that category. Users are able to add products from this screen.

#### Shop > Category > Product

This screen allows the user to view more details about any product they click on before adding it to their bag.

#### Tips

This screen is where users' can find tips and tricks to help them with how they use their make up. With various How-Tos and articles.

#### Menu

This is the general idea for the menu that slides out from the side. Giving the user more options within the app. Like viewing the catalog, their past orders and becoming a consultant.

#### Bag

This is where users can see all the products they've added to their bag. They must go here in order to continue to place an order.

#### MyMK

This is where a user can view the information on their profile such as payment methods, address, etc.

https://marvelapp.com/2ej1237