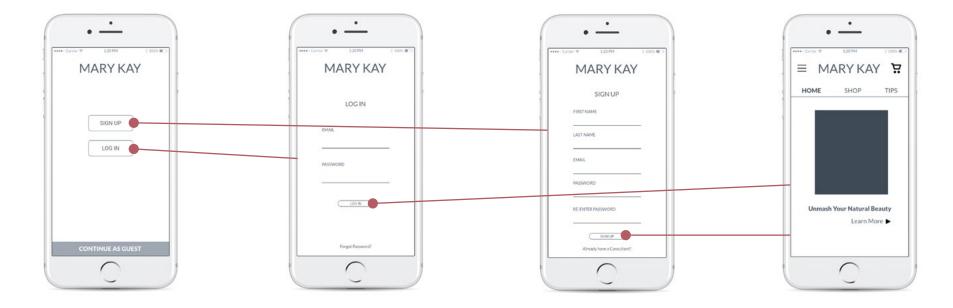

#### Sign In or Register

Once the user has found a consultant they'll be asked to either Sign In, Register or Continue as Guest. This gives the user the ability to shop without making an account.

\*Users that continue as a guest will have a limited amount of product value they're able to order before being required to sign up or register.

#### Sign In

This allows a user to log in with their email and password and start shopping. Will also have the user's past orders even if they're new to the app. All information they've put in on their desktop account will transfer to the mobile app.

#### Sign In

This allows a user to register for MK. Requiring their name, email and a given password in order to complete their registration. This login will also allow them to log in on the desktop site.

#### Home

After finding a consultant and choosing a login method, the user will be sent to the Home screen which is also the news feed screen. Here users will be able to see all the newest articles and products MK is promoting.