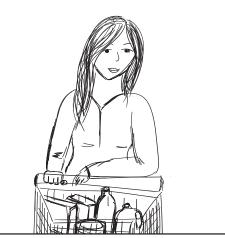

This is Silvia, she's currently waiting in line at the grocery store.

While she waits she decides to put on her favorite lipstick.

She finds her lipstick is almost out.

This user scenario serves as a solution to a common problem for Mary Kay customers.

The need to allow Mary Kay customers to be able to order their favorite products regardless of where they are.

Silvia opens her Mary Kay customer app.

She goes to her past orders and finds her same lipstick and places an order.

Just in time to finish at the checkout. One less thing to worry about for this mom.