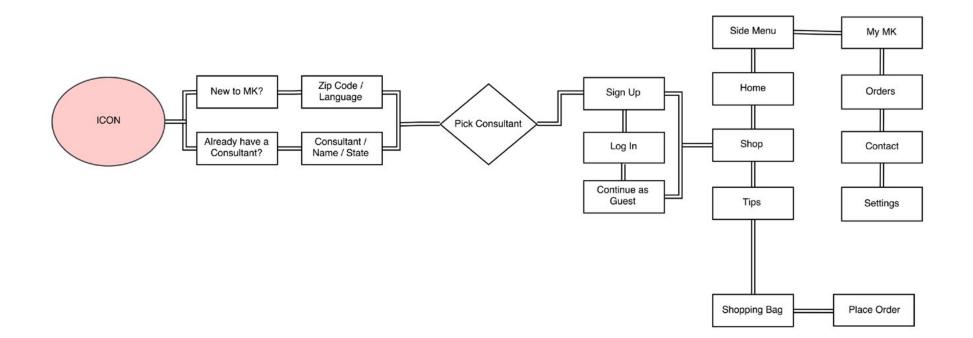

# Flowchart

#### **Opening Screen**

Allows the user to put in that they're new to MK or have already been a consultant before. The user has to choose which way they want to find a consultant because it's the only way to buy MK products.

#### New to Mary Kay

For users new to MK, this screens allows users to put in their zip code and preferred language of the Beauty Consultant. This screen will then take the user to a list of consultants closest to their given zip code.

#### Already have a consultant

For users that already have a consultant, they'll see this screen to search for their consultant by name and state. This screen will then take the user to a list of consultants with that given name and state.

#### **Beauty Consultants**

After the user puts in either a zip code or name, they'll see this screen. A list of consultants will be shown to them. Allowing them to either immediately start shopping with them or giving them the option to view their profile for more information on the consultant and their contact methods.

#### Sign In or Register

Once the user has found a consultant they'll be asked to either Sign In, Register or Continue as Guest. This gives the user the ability to shop without making an account.

\*Users that continue as a guest will have a limited amount of product value they're able to order before being required to sign up or register.