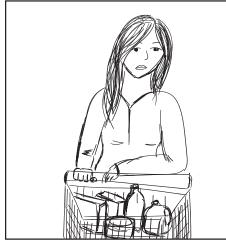

This is Silvia, she's currently waiting in line at the grocery store.

While she waits she decides to put on her favorite lipstick.

She finds her lipstick is almost out.

This user scenario serves as a solution to a common problem for Mary Kay customers.

The need to allow Mary Kay customers to be able to order their favorite products regardless of where they are.

Silvia opens her Mary Kay customer app.

She goes to her past orders and finds her same lipstick and places an order.

Just in time to finish at the checkout. One less thing to worry about for this mom.