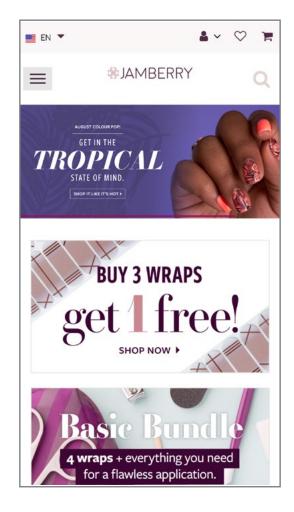

#### Competitor #2 – Jamberry

The Jamberry App is basically a mobile site tailored into an app. The app loads slowly compared to the Sephora app. Jamberry has a similar layout in some areas, like the way their products are laid out on the page. Jamberry uses a similar but more readable font compared to Sephora for their headings throughout the app. Overall this app could definitely be improved, users would have an easier time going onto the desktop site to place an order than through the Jamberry app.

- Clean
- Readable

#### Features

- Shop Jamberry products
- Shop through a consultant

Features to Adopt

- Clean Layout
- News feed style