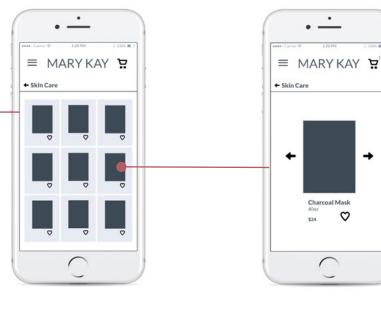

#### Shop > Category

From the category list, whichever category the user chooses they'll see a grid list of all the products within that category. Users will also be able to add filters to create a more refined search for a product within that category. Users are able to add products from this screen.

#### Shop > Category > Product

This screen allows the user to view more details about any product they click on before adding it to their bag.