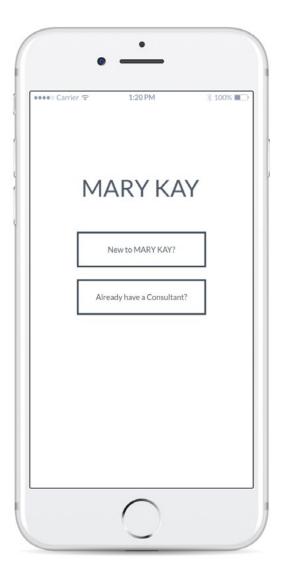

#### **Opening Screen**

Allows the user to put in that they're new to MK or have already been a consultant before. The user has to choose which way they want to find a consultant because it's the only way to buy MK products.

#### New to Mary Kay

For users new to MK, this screens allows users to put in their zip code and preferred language of the Beauty Consultant. This screen will then take the user to a list of consultants closest to their given zip code.

#### Already have a consultant

For users that already have a consultant, they'll see this screen to search for their consultant by name and state. This screen will then take the user to a list of consultants with that given name and state.