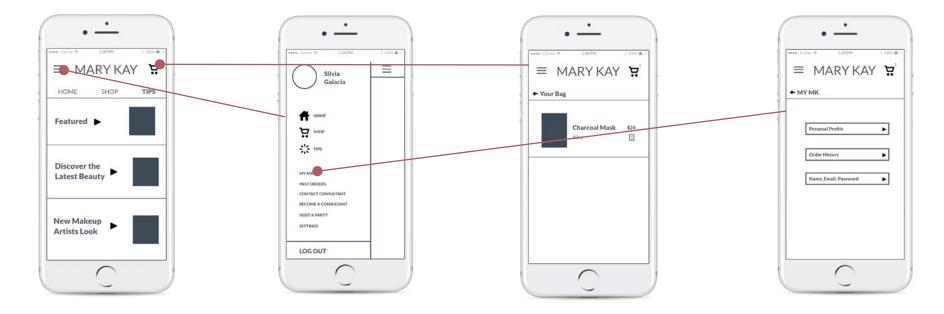

#### Menu

This is the general idea for the menu that slides out from the side. Giving the user more options within the app. Like viewing the catalog, their past orders and becoming a consultant.

#### Bag

This is where users can see all the products they've added to their bag. They must go here in order to continue to place an order.

#### MyMK

This is where a user can view the information on their profile such as payment methods, address, etc.

https://marvelapp.com/2ej1237