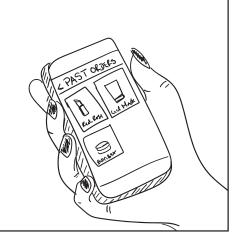

The need to allow Mary Kay customers to be able to order their favorite products regardless of where they are.

Silvia opens her Mary Kay customer app.

She goes to her past orders and finds her same lipstick and places an order.

#### Menu

This is the general idea for the menu that slides out from the side. Giving the user more options within the app. Like viewing the catalog, their past orders and becoming a consultant.