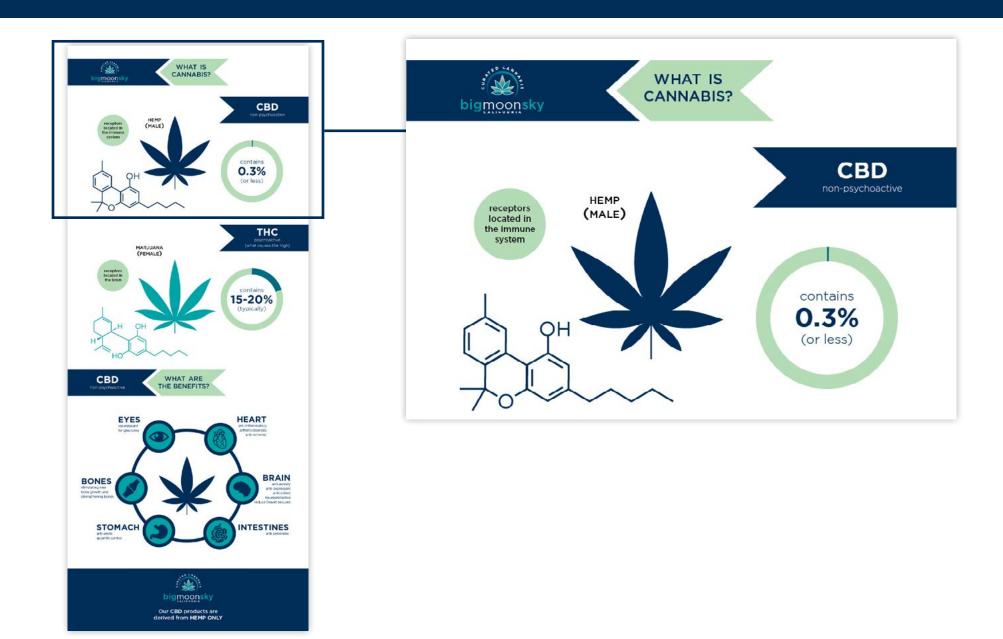

#### **OPPORTUNITY**

With the ever-growing cannabis industry, there are still several misunderstandings between the differences of THC and CBD. BMS wants to promote their new line of CBD products, however wants their customers to understand CBD is not THC. To show this information, create an infographic to be featured in an article discussing "What is CBD? And the benefits of CBD products." This infographic is strictly for web use. Have the infographic styled in the way that graphics can be broken up as needed for the article.

#### SOLUTION

Using the BMS Brand Guide, research and create an infographic explaining the differences between THC and CBD with a focus of CBD to promote BMS new line of CBD products.