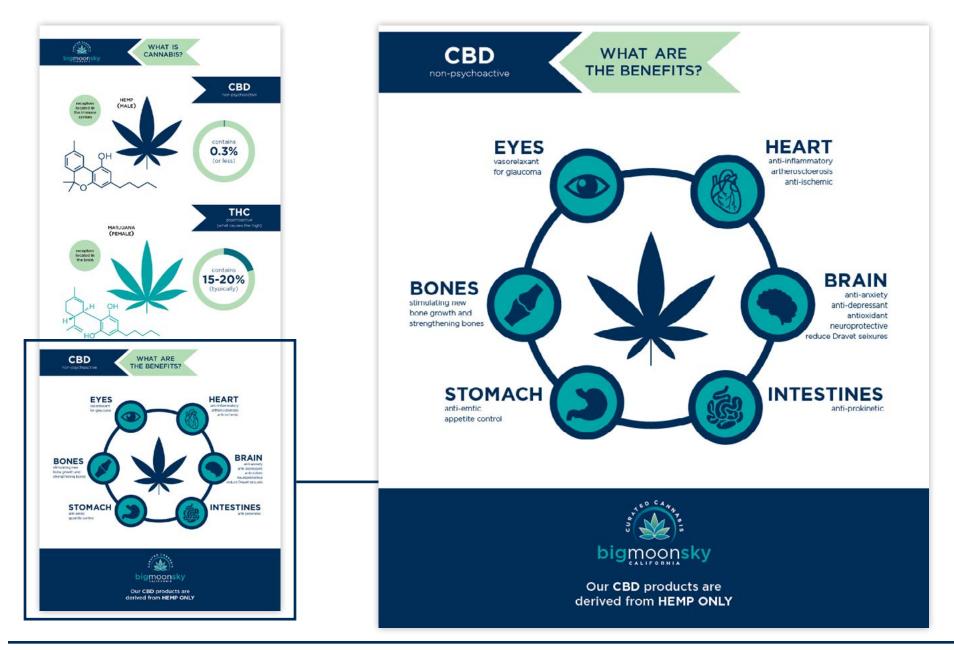

#### **OPPORTUNITY**

With the ever-growing cannabis industry, there are still several misunderstandings between the differences of THC and CBD. BMS wants to promote their new line of CBD products, however wants their customers to understand CBD is not THC. To show this information, create an infographic to be featured in an article discussing "What is CBD? And the benefits of CBD products." This infographic is strictly for web use. Have the infographic styled in the way that graphics can be broken up as needed for the article.

#### SOLUTION

Using the BMS Brand Guide, research and create an infographic explaining the differences between THC and CBD with a focus of CBD to promote BMS new line of CBD products.