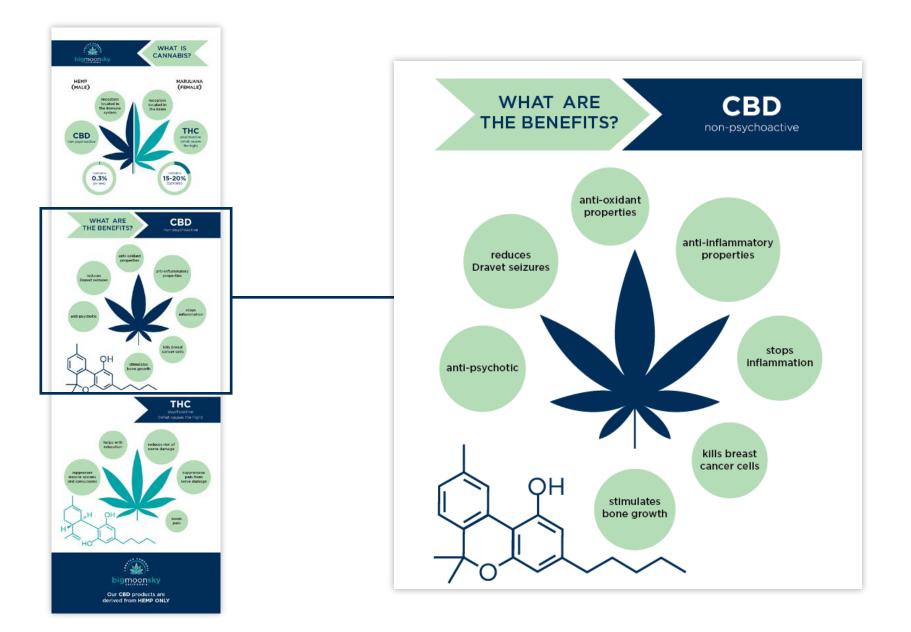

nnabis journey.

#### **OPPORTUNITY**

With the ever-growing cannabis industry, there are still several misunderstandings between the differences of THC and CBD. BMS wants to promote their new line of CBD products, however wants their customers to understand CBD is not THC. To show this information, create an infographic to be featured in an article discussing "What is CBD? And the benefits of CBD products." This infographic is strictly for web use. Have the infographic styled in the way that graphics can be broken up as needed for the article.

#### SOLUTION

Using the BMS Brand Guide, research and create an infographic explaining the differences between THC and CBD with a focus of CBD to promote BMS new line of CBD products.

#### SKETCHES



#### FIRST ITERATION



### FIRST ITERATION



#### **FIRST ITERATION**



## SECOND ITERATION



### SECOND ITERATION



### SECOND ITERATION



## FINAL ITERATION





## FINAL ITERATION





## SECONDARY INFOGRAPHICS





#### ARTICLE



# **VIEW ARTICLE HERE**