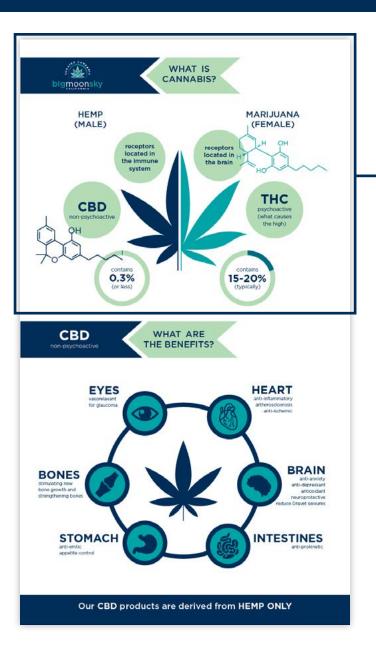

between the differences of THC and CBD. BMS wants to promote their new line of CBD products, however wants their customers to understand CBD is not THC. To show this information, create an infographic to be featured in an article discussing "What is CBD? And the benefits of CBD products." This infographic is strictly for web use. Have the infographic styled in the way that graphics can be broken up as needed for the article.

#### SOLUTION

Using the BMS Brand Guide, research and create an infographic explaining the differences between THC and CBD with a focus of CBD to promote BMS new line of CBD products.

#### SKETCHES



#### FIRST ITERATION



### FIRST ITERATION



#### **FIRST ITERATION**



## SECOND ITERATION



### SECOND ITERATION



### SECOND ITERATION



## FINAL ITERATION





## FINAL ITERATION





## SECONDARY INFOGRAPHICS





#### ARTICLE



# **VIEW ARTICLE HERE**