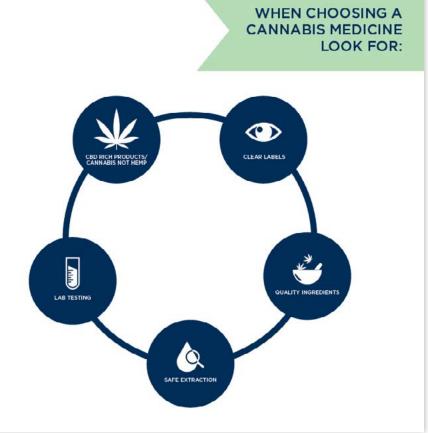

#### **OPPORTUNITY**

With the ever-growing cannabis industry, there are still several misunderstandings between the differences of THC and CBD. BMS wants to promote their new line of CBD products, however wants their customers to understand CBD is not THC. To show this information, create an infographic to be featured in an article discussing "What is CBD? And the benefits of CBD products." This infographic is strictly for web use. Have the infographic styled in the way that graphics can be broken up as needed for the article.

#### SOLUTION

Using the BMS Brand Guide, research and create an infographic explaining the differences between THC and CBD with a focus of CBD to promote BMS new line of CBD products.