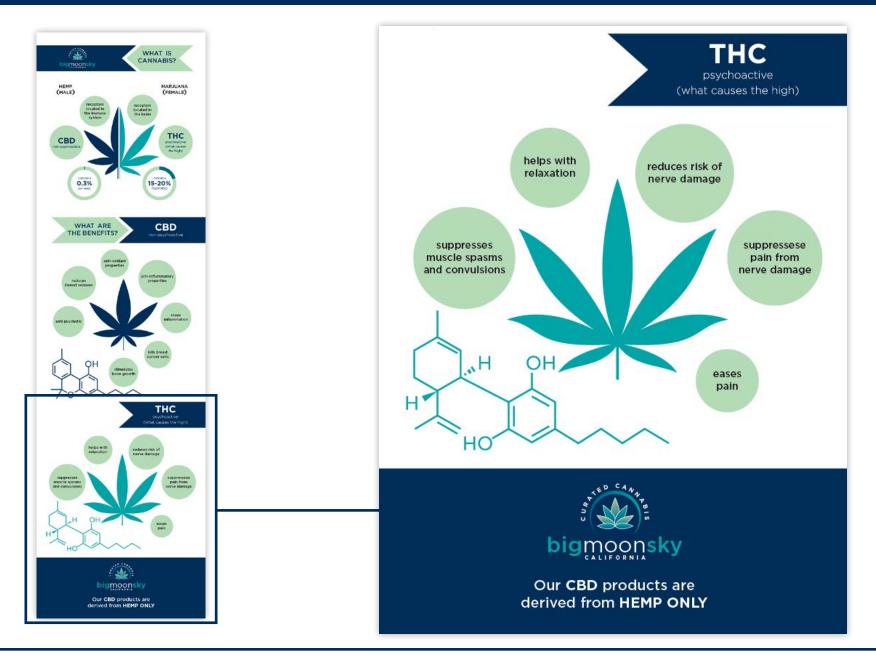

#### **OPPORTUNITY**

With the ever-growing cannabis industry, there are still several misunderstandings between the differences of THC and CBD. BMS wants to promote their new line of CBD products, however wants their customers to understand CBD is not THC. To show this information, create an infographic to be featured in an article discussing "What is CBD? And the benefits of CBD products." This infographic is strictly for web use. Have the infographic styled in the way that graphics can be broken up as needed for the article.

#### SOLUTION

Using the BMS Brand Guide, research and create an infographic explaining the differences between THC and CBD with a focus of CBD to promote BMS new line of CBD products.