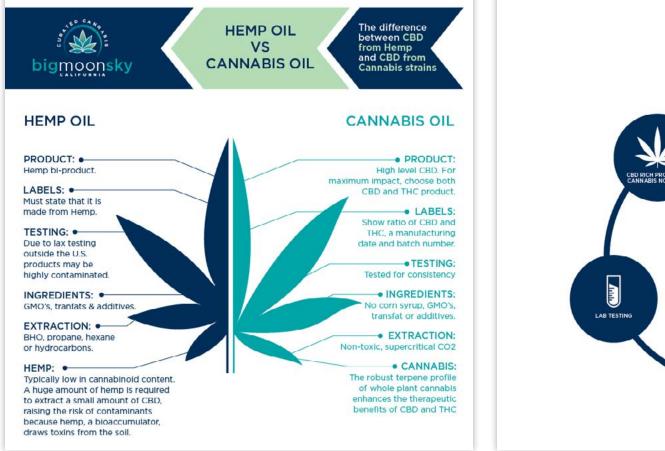

#### **OPPORTUNITY**

With the ever-growing cannabis industry, there are still several misunderstandings between the differences of THC and CBD. BMS wants to promote their new line of CBD products, however wants their customers to understand CBD is not THC. To show this information, create an infographic to be featured in an article discussing "What is CBD? And the benefits of CBD products." This infographic is strictly for web use. Have the infographic styled in the way that graphics can be broken up as needed for the article.

#### SOLUTION

Using the BMS Brand Guide, research and create an infographic explaining the differences between THC and CBD with a focus of CBD to promote BMS new line of CBD products.