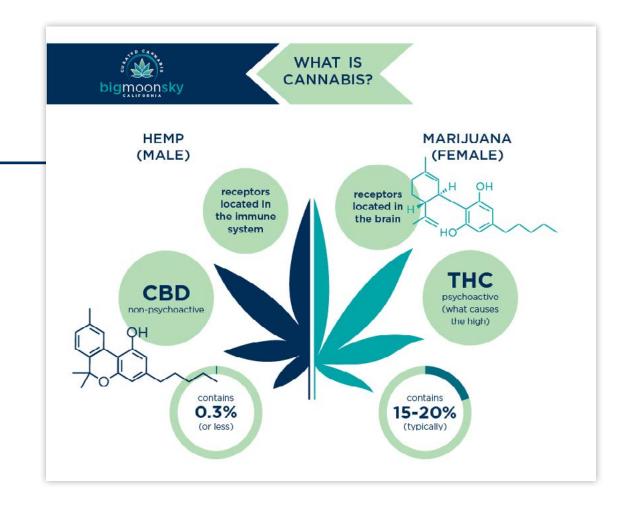

etween the differences of THC and CBD. BMS wants to promote their new line of CBD products, however wants their customers to understand CBD is not THC. To show this information, create an infographic to be featured in an article discussing "What is CBD? And the benefits of CBD products." This infographic is strictly for web use. Have the infographic styled in the way that graphics can be broken up as needed for the article.

#### SOLUTION

Using the BMS Brand Guide, research and create an infographic explaining the differences between THC and CBD with a focus of CBD to promote BMS new line of CBD products.

#### SKETCHES



#### FIRST ITERATION



### FIRST ITERATION



#### **FIRST ITERATION**



## SECOND ITERATION



### SECOND ITERATION



### SECOND ITERATION



## FINAL ITERATION





## FINAL ITERATION





## SECONDARY INFOGRAPHICS





#### ARTICLE



# **VIEW ARTICLE HERE**