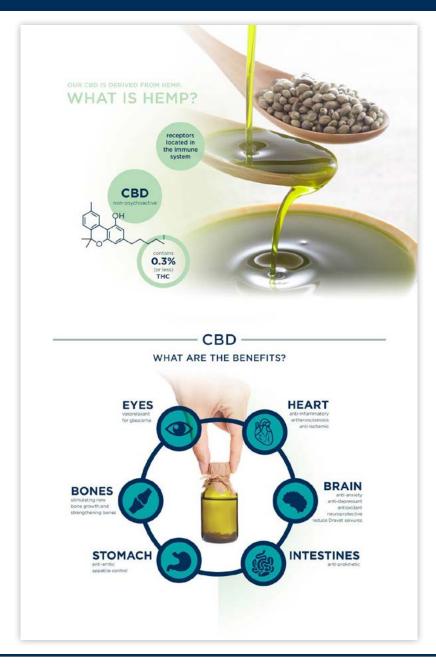

#### **OPPORTUNITY**

With the ever-growing cannabis industry, there are still several misunderstandings between the differences of THC and CBD. BMS wants to promote their new line of CBD products, however wants their customers to understand CBD is not THC. To show this information, create an infographic to be featured in an article discussing "What is CBD? And the benefits of CBD products." This infographic is strictly for web use. Have the infographic styled in the way that graphics can be broken up as needed for the article.

#### SOLUTION

Using the BMS Brand Guide, research and create an infographic explaining the differences between THC and CBD with a focus of CBD to promote BMS new line of CBD products.