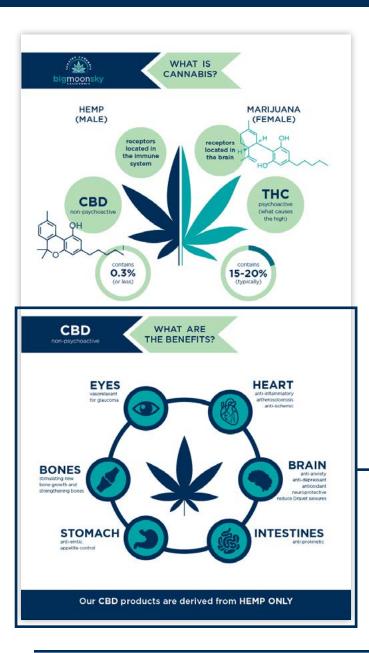

of THC and CBD. BMS wants to promote their new line of CBD products, however wants their customers to understand CBD is not THC. To show this information, create an infographic to be featured in an article discussing "What is CBD? And the benefits of CBD products." This infographic is strictly for web use. Have the infographic styled in the way that graphics can be broken up as needed for the article.

#### SOLUTION

Using the BMS Brand Guide, research and create an infographic explaining the differences between THC and CBD with a focus of CBD to promote BMS new line of CBD products.

#### SKETCHES



#### FIRST ITERATION



### FIRST ITERATION



#### **FIRST ITERATION**



## SECOND ITERATION



### SECOND ITERATION



### SECOND ITERATION



## FINAL ITERATION





## FINAL ITERATION





## SECONDARY INFOGRAPHICS





#### ARTICLE



# **VIEW ARTICLE HERE**