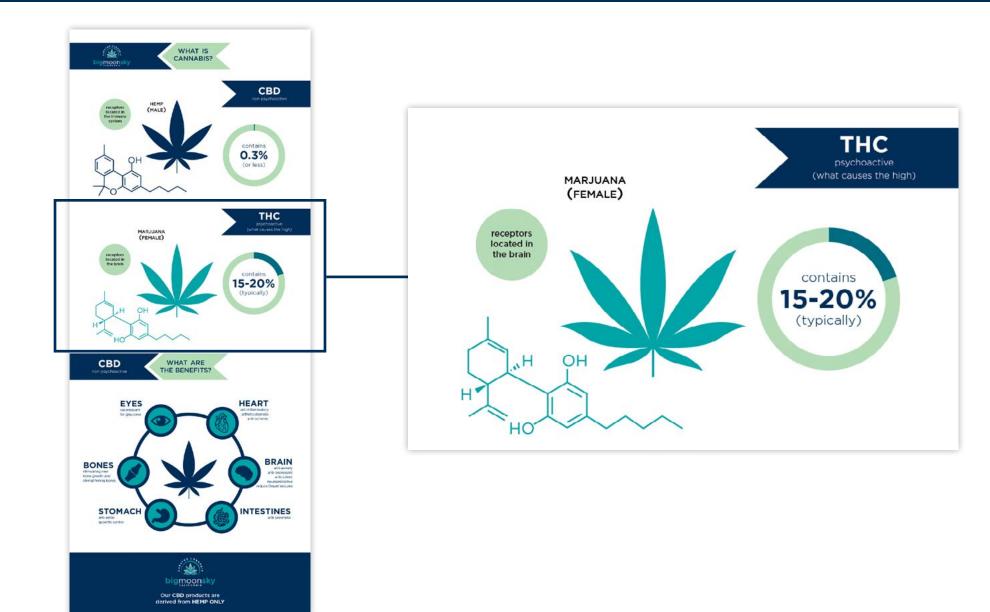

#### **OPPORTUNITY**

With the ever-growing cannabis industry, there are still several misunderstandings between the differences of THC and CBD. BMS wants to promote their new line of CBD products, however wants their customers to understand CBD is not THC. To show this information, create an infographic to be featured in an article discussing "What is CBD? And the benefits of CBD products." This infographic is strictly for web use. Have the infographic styled in the way that graphics can be broken up as needed for the article.

#### SOLUTION

Using the BMS Brand Guide, research and create an infographic explaining the differences between THC and CBD with a focus of CBD to promote BMS new line of CBD products.